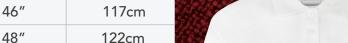

## **Polos & Sweatshirts** SIZE SIZE **CHEST SIZE** AGE **CHEST** (INCH) (CM) **GUIDE** 1 18" 46cm 1yr 2 20" 51cm 2yrs 2/3 22" 56cm 2/3yrs 3/4 24" 61cm 3/4yrs 5/6 26" 66cm 5/6yrs 7/8 28" 71cm 7/8yrs 9/10 30" 76cm 9/10yrs 11/12 32" 81cm 11/12yrs 13 34" 86cm 13yrs XXS 35" 89cm 14yrs XS 36" 91cm S 38" 97cm 15/16yrs 40" 102cm M L 42" 107cm XL 44" 112cm XXL 117cm 46"