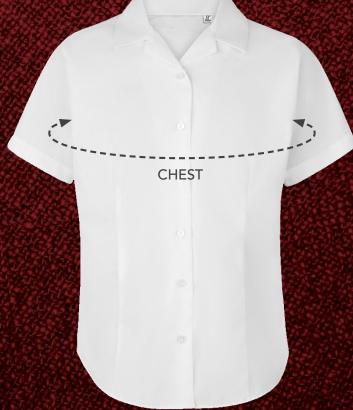

## **HOW TO MEASURE** YOUR CHEST

Wrap the tape measure under the armpits, around the fullest part of the chest making sure that the tape is level across the body. The tape measure should be snug. Not so tight that it constricts breathing, but not so loose that the tape measure slides down.